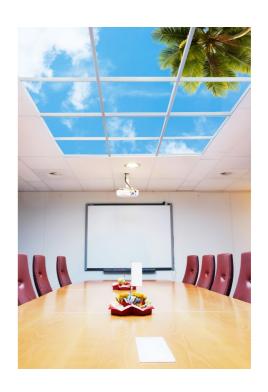

### What is an OpenCeiling?

An OpenCeiling consists of multiple illuminated photopanels creating a realistic photographic illusion of the sky.

The OpenCeiling fits in every suspended/tiled ceiling and can be installed in a matter of hours; no major refurbishment is necessary.

The OpenCeiling combines beautiful natural images with daylight-quality light bringing all the benefits of nature inside!

An OpenCeiling consists of three components:

- 1. Daylight-balanced (6500K) lightbulbs or LED panels
- 2. High-resolution photopanels
- 3. OpenFrames

The illuminated photopanels create a virtual skylight and create a positive atmosphere in any interior.