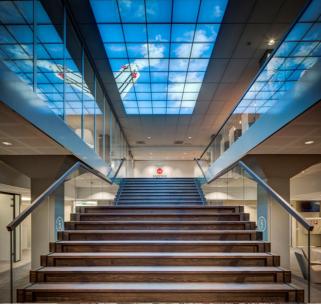

### What is an OpenCeiling?

An OpenCeiling consists of multiple illuminated photopanels creating a realistic photographic illusion of the sky.

The OpenCeiling fits in every suspended/tiled ceiling and can be installed in a matter of hours; no major refurbishment is necessary.

The OpenCeiling combines beautiful natural images with daylight-quality light bringing all the benefits of nature inside!

An OpenCeiling consists of three components:

- 1. Daylight-balanced (6500K) lightbulbs or LED panels
- 2. High-resolution photopanels
- 3. OpenFrames

The illuminated photopanels create a virtual skylight and create a positive atmosphere in any interior.