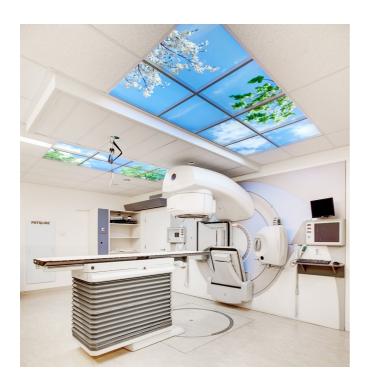

#### OpenCeilings and the Healing Environment

The natural and soothing images of the OpenCeiling contribute towards creating an Healing Environment; an environment where stress factors are reduced, hence promoting the healing process and well-being of patients.

#### Advantages of the OpenCeiling in Healthcare settings:

- Transforms clinical and cold interiors into natural healing environments
- Provides a positive distraction during painful medical procedures
- Creates a pleasant working environment for medical staff
- Enhances the patient's waiting experience in reception areas
- Contributes towards creating a unique and memorable interior
- Confined spaces are transformed into open and fresh environments
- Provides a welcome experience of daylight in dark interiors