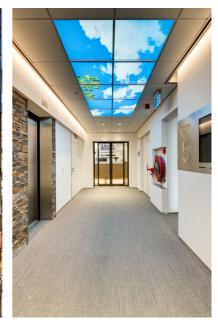

### What is an OpenCeiling?

An OpenCeiling consists of multiple illuminated photopanels creating a realistic photographic illusion of the sky.

The OpenCeiling fits in every suspended/tiled ceiling and can be installed in a matter of hours; no major refurbishment is necessary.

The OpenCeiling combines beautiful natural images with daylight-quality light bringing all the benefits of nature inside!

An OpenCeiling consists of three components:

- 1. Daylight-balanced (6500K) lightbulbs or LED panels
- 2. High-resolution photopanels
- 3. OpenFrames

The illuminated photopanels create a virtual skylight and create a positive atmosphere in any interior.