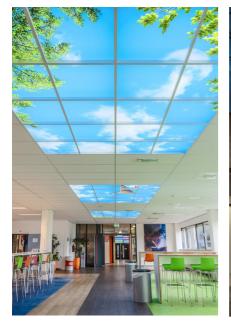

### What is an OpenCeiling?

An OpenCeiling consists of multiple illuminated photopanels creating a realistic photographic illusion of the sky.

The OpenCeiling fits in every suspended/tiled ceiling and can be installed in a matter of hours; no major refurbishment is necessary.

The OpenCeiling combines beautiful natural images with daylight-quality light bringing all the benefits of nature inside!

An OpenCeiling consists of three components:

- 1. Daylight-balanced (6500K) lightbulbs or LED panels
- 2. High-resolution photopanels
- 3. OpenFrames

The illuminated photopanels create a virtual skylight and create a positive atmosphere in any interior.